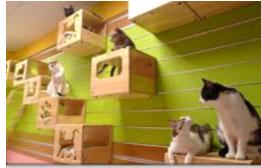

The **Get Acquainted Room** is a quiet space for new adopters to get to know their new feline friend.

**Community Cat Room** enabling picky and needy felines the space they need to socialize and exercise.