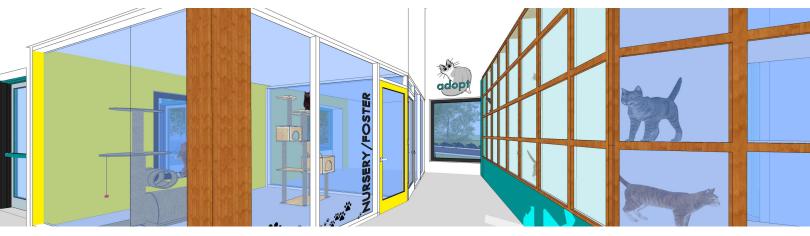

## **CAT WORLD**

Elevating the Bar of Cat Care

Glass-front **Cat Condos** will allow curious cats & kittens to watch humans.

An interior sunroom or **Catio** for the cats to exercise & bask in the sun.

Nursery/Foster Room equipped with care stations is located off the lobby allowing volunteers to care for and learn what it takes to save these little ones.