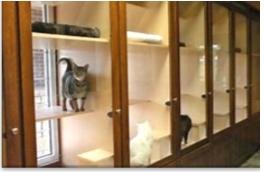

## **CAT WORLD**

Elevating the Bar of Cat Care

Glass-front **Cat Condos** will allow curious cats & kittens to watch humans.

An interior sunroom or **Catio** for the cats to exercise & bask in the sun.

Nursery/Foster Room equipped with care stations is located off the lobby allowing volunteers to care for and learn what it takes to save these little ones.