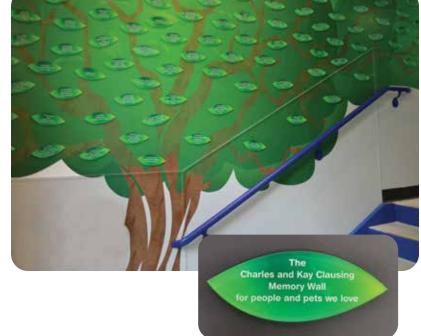

## **Lifetime Option**

Memorialize or honor a loved one or a beloved pet with a leaf on AWA's **Leaves of Love Memory Tree**.

Your personal message will be printed on an acrylic leaf and placed on our memory tree for years to come and will help future animals that arrive at AWA in need of love and care.

## Memory Leaf - \$750

For the life of the Memory Tree

For more information please contact Sue at sueb@awani.org or 856.424.2288 ext 118

506 Centennial Blvd., Voorhees NJ 856.428.2288 • awanj.org • info@awanj.org