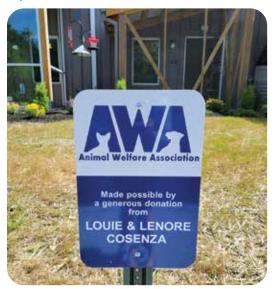

## **AWA's Honor & Memorial Signage Program**

For individuals and businesses who are committed to the AWA mission of eliminating animal suffering and promoting the importance of the human-animal bond and want to commemorate or honor a special loved one or beloved pet, AWA has a special program for you.

\$750 - 2 years \$1,000 - 3 years

Option to renew