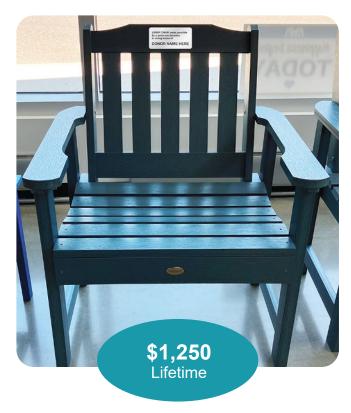

If you love cats, dogs and small furries a sponsor sign for a Dog Enclosure, Cat Condo or in the Small Animal Space is the perfect option.

Another great way for your business to show your support for AWA or to honor or memorialize a loved one is with a plaque on a **Lobby Chair**. Guests use these chairs daily as they wait to meet their new furry family member.

(Six chairs available)