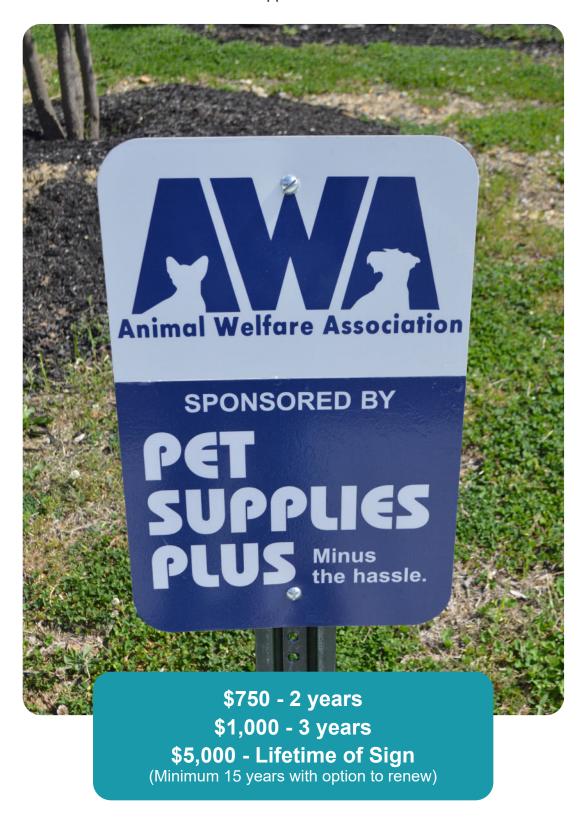

# **Honor & Memorial Signage Program**

The parking signs are a great way for individuals or a business to show support for AWA and its mission.

For more information please contact Sue at sueb@awanj.org or 856.424.2288 ext 118

### Please fill out one form for each sign order.

\$750 - 2 years • \$1,000 - 3 years • \$5,000 - Lifetime of Sign (minimum 15 years) Option to renew Animal Welfare Association SPONSORED BY PET SUPPLIES PLUS Minus the hassle.

# AWA's Parking Area Signage Dedication Form

Please indicate the dedication length of time:

Parking Area Signage: \$750 for 2 years (option to renew)
Parking Area Signage: \$1,000 for 3 years (option to renew)

Parking Area Signage: \$5,000 for Lifetime of Sign (minimum 15 years)

|                    | Suggested copy no more than 35 characters plus your name. |  |
|--------------------|-----------------------------------------------------------|--|
| Your Name:         |                                                           |  |
| Your Street:       |                                                           |  |
|                    |                                                           |  |
|                    |                                                           |  |
|                    |                                                           |  |
| Amount:            |                                                           |  |
| Method of Payment: | ☐ Check ☐ Cash ☐ Credit Card                              |  |
| Card #:            |                                                           |  |
|                    | CVV(security code)                                        |  |
| AWA Representative | e Signature:                                              |  |