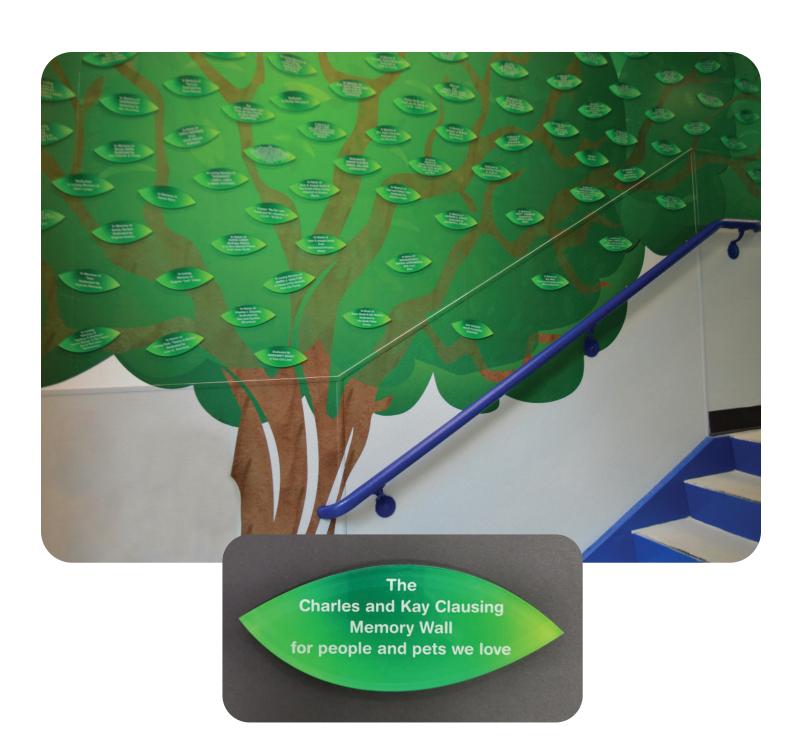

## **Lifetime Option**

Memorialize or honor a loved one or a beloved pet with a leaf on AWA's Leaves of Love Memory Tree.

Your personal message will be printed on an acrylic leaf and placed on our memory tree for years to come and will help future animals that arrive at AWA in need of love and care.

## Memory Leaf \$750

(For the life of the Memory Tree)

**Memory Leaf - \$750**For the life of the Memory Tree