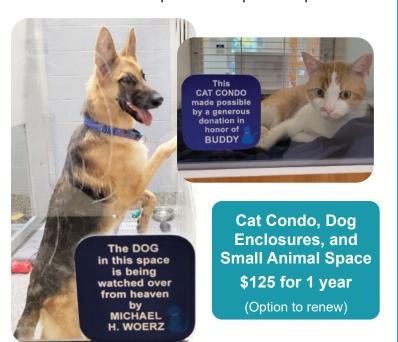

If you love cats, dogs and small furries a sponsor sign for a Dog Enclosure, Cat Condo or in the Small Animal Space is the perfect option.

Another great way for your business to show your support for AWA or to honor or memorialize a loved one is with a plaque on a **Lobby Chair**. Guests use these chairs daily as they wait to meet their new furry family member.

Please fill out one form for each sign order.

Cat Condo, Dog Enclosure & Small Animal Space - \$125 for 1 year
Option to renew