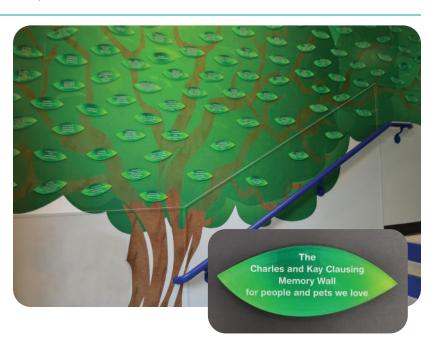

## **Lifetime Option**

Memorialize or honor a loved one or a beloved pet with a leaf on AWA's Leaves of Love Memory Tree.

Your personal message will be printed on an acrylic leaf and placed on our memory tree for years to come and will help future animals that arrive at AWA in need of love and care.

## Memory Leaf \$750

(For the life of the Memory Tree)