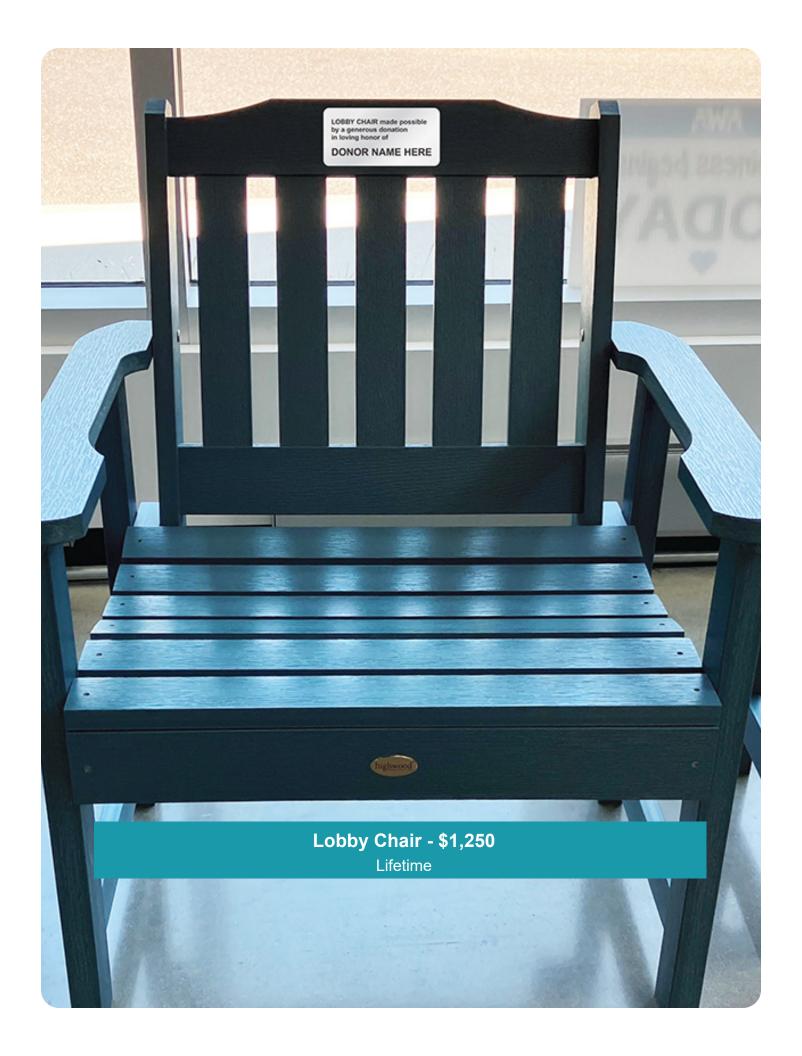

If you love cats, dogs and small furries a sponsor sign for a Dog Enclosure, Cat Condo or in the Small Animal Space is the perfect option.

Another great way for your business to show your support for AWA or to honor or memorialize a loved one is with a plaque on a **Lobby Chair**. Guests use these chairs daily as they wait to meet their new furry family member.

(Six chairs available)

# AWA's Lobby Chair Dedication Form

| Lobby Chair<br>(Please print clear | •            | (Lifetime)<br>de all requested info   | rmation)     |                        |                      |
|------------------------------------|--------------|---------------------------------------|--------------|------------------------|----------------------|
| Please check h                     | ow you wi    | sh the plaque to                      | be dedica    | ted:                   |                      |
| ☐ In Honor of                      |              | ☐ In Memory                           | of           | Other (See custom mess | age on reverse side) |
| Is the honor                       | ree a:       | ☐ Human                               | OR           | ☐ Companion Anir       | nal                  |
|                                    |              | In H                                  | onor/Me      | emory of               |                      |
|                                    |              | (Name of Honoree as it should appear) |              |                        |                      |
|                                    | Dedicated by |                                       |              |                        |                      |
|                                    |              | (Name of Indiv                        | ridual/Group | as it should appear)   |                      |