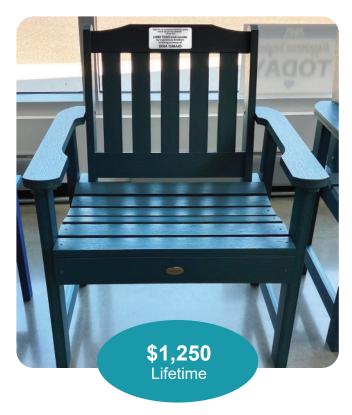

If you love cats, dogs and small furries a sponsor sign for a Dog Enclosure, Cat Condo or in the Small Animal Space is the perfect option.

Another great way to honor or memorialize a loved one or for your business to show your support for AWA is with a plaque on a **Lobby**Chair. Guests use these chairs daily as they wait to meet their new furry family member.

(Limited chairs available)