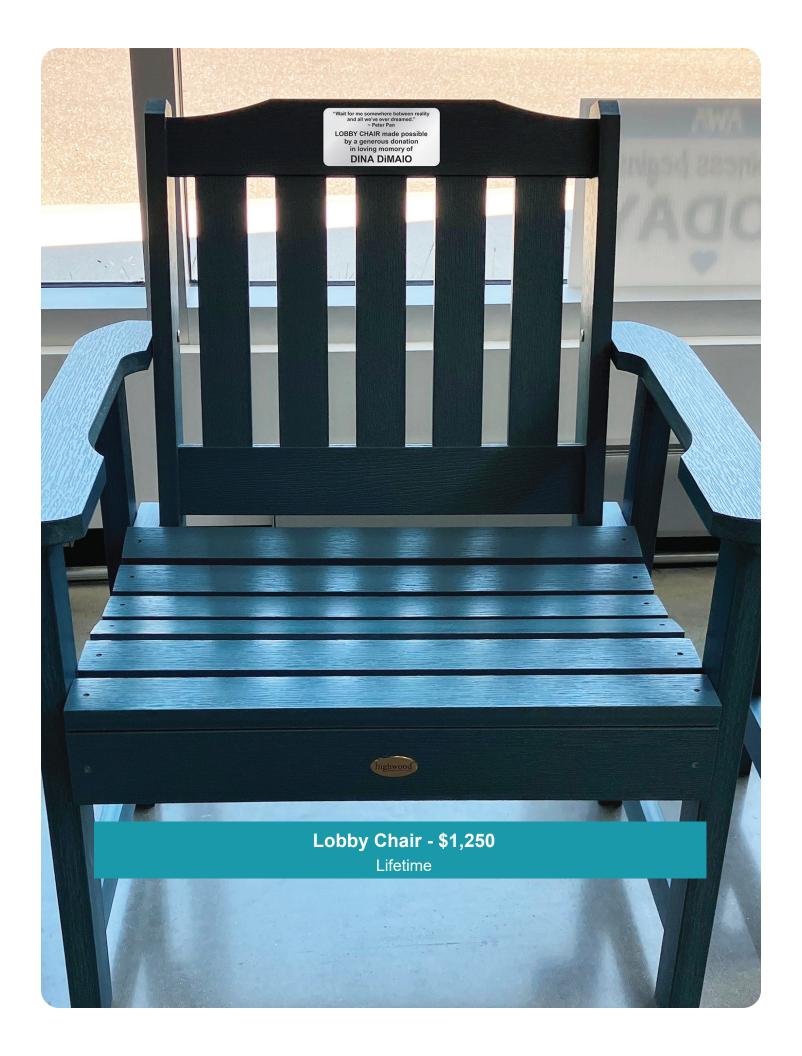

If you love cats, dogs and small furries a sponsor sign for a Dog Enclosure, Cat Condo or in the Small Animal Space is the perfect option.

Another great way to honor or memorialize a loved one or for your business to show your support for AWA is with a plaque on a **Lobby**Chair. Guests use these chairs daily as they wait to meet their new furry family member.

(Limited chairs available)