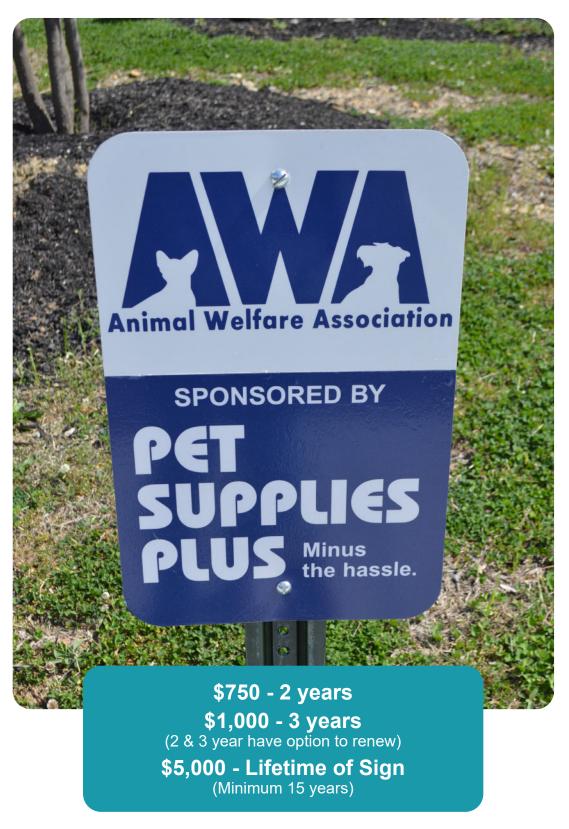

# **Honor & Memorial Signage Program**

The parking signs are a great way for individuals or a business to show support for AWA and its mission.

For more information please contact Sue at sueb@awanj.org or 856.424.2288 ext 118

### Please fill out one form for each sign order.

\$750 - 2 years • \$1,000 - 3 years • \$5,000 - Lifetime of Sign (minimum 15 years) Option to renew Animal Welfare Association SPONSORED BY PET SUPPLIES PLUS Minus the hassle.