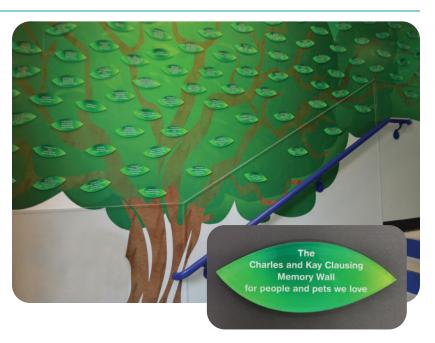

## **Lifetime Option**

Memorialize or honor a loved one or a beloved pet with a leaf on AWA's Leaves of Love Memory Tree.

Your personal message will be printed on an acrylic leaf and placed on our memory tree for years to come and will help future animals that arrive at AWA in need of love and care.

## Memory Leaf \$750

(For the life of the Memory Tree)

**Memory Leaf - \$750**For the life of the Memory Tree