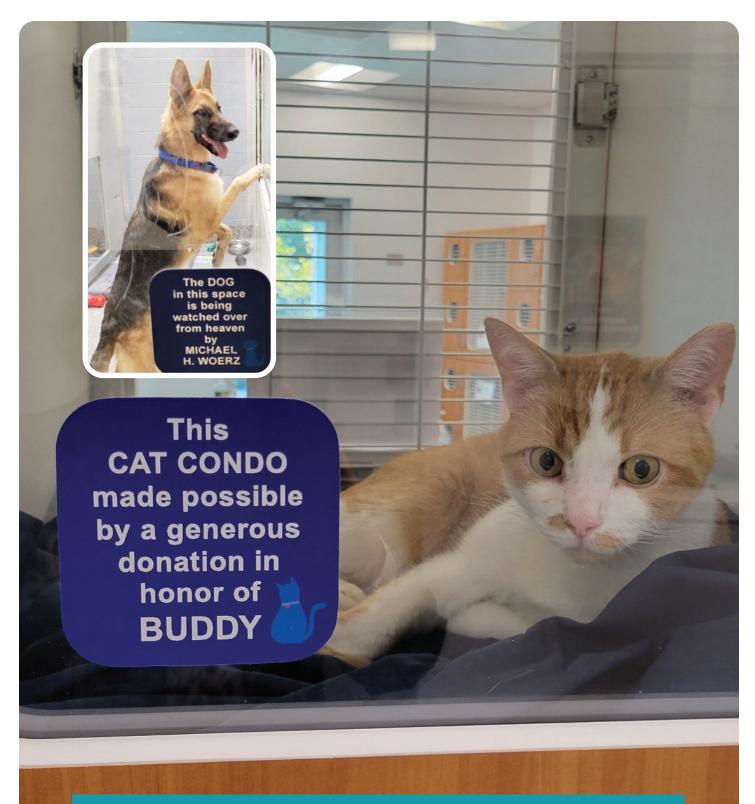

If you love cats, dogs and small furries a sponsor sign for a Dog Enclosure, Cat Condo or in the Small Animal Space is the perfect option.

Another great way to honor or memorialize a loved one or for your business to show your support for AWA is with a plaque on a **Lobby**Chair. Guests use these chairs daily as they wait to meet their new furry family member.

Please fill out one form for each sign order.

Cat Condo, Dog Enclosure & Small Animal Space - \$125 for 1 year
Option to renew