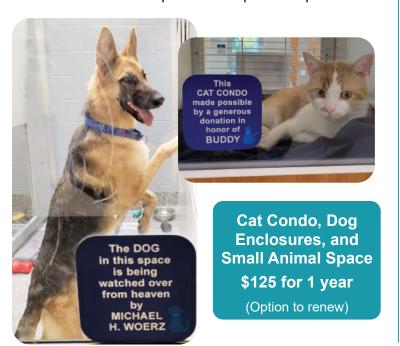

If you love cats, dogs and small furries a sponsor sign for a Dog Enclosure, Cat Condo or in the Small Animal Space is the perfect option.

Another great way to honor or memorialize a loved one or for your business to show your support for AWA is with a plaque on a **Lobby**Chair. Guests use these chairs daily as they wait to meet their new furry family member.

Please fill out one form for each sign order.

Cat Condo, Dog Enclosure & Small Animal Space - \$125 for 1 year
Option to renew