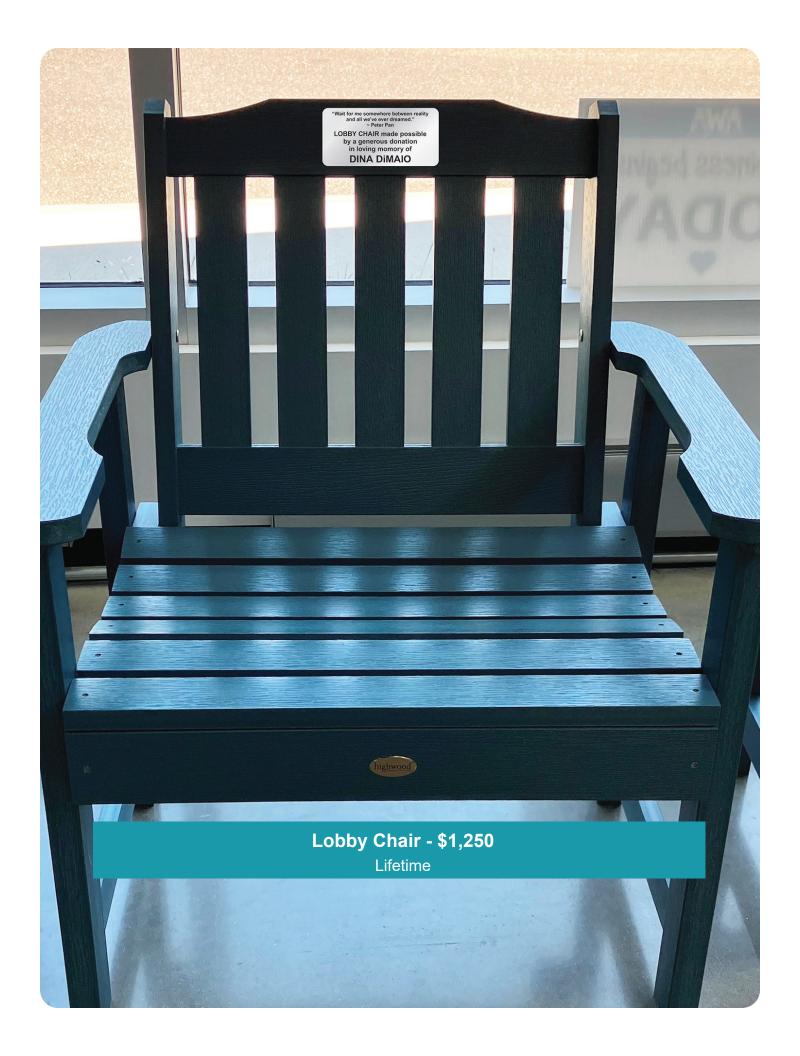

The DOG in this space is being watched over from heaven by MICHAEL H. WOERZ Cat Condo, Dog Enclosures, and Small Animal Space \$125 for 5 years (Option to renew)

Another great way to honor or memorialize a loved one or for your business to show your support for AWA is with a plaque on a **Lobby Chair**. Guests use these chairs daily as they wait to meet their new furry family member.

(Limited chairs available)

#### Lobby Chair - \$1,250 (Lifetime)

(Please print clearly and provide all requested information)

Please check how you wish the plaque to be dedicated:

| In Honor of       | In Memory      | of           | Other<br>(See custom message on reverse side) |  |
|-------------------|----------------|--------------|-----------------------------------------------|--|
| Is the honoree a: | 🗌 Human        | OR           | Companion Animal                              |  |
|                   | In H           | lonor/Me     | emory of                                      |  |
|                   | (Name of       | Honoree as   | it should appear)                             |  |
| Dedicated by      |                |              | ed by                                         |  |
|                   | (Name of Indiv | /idual/Group | p as it should appear)                        |  |