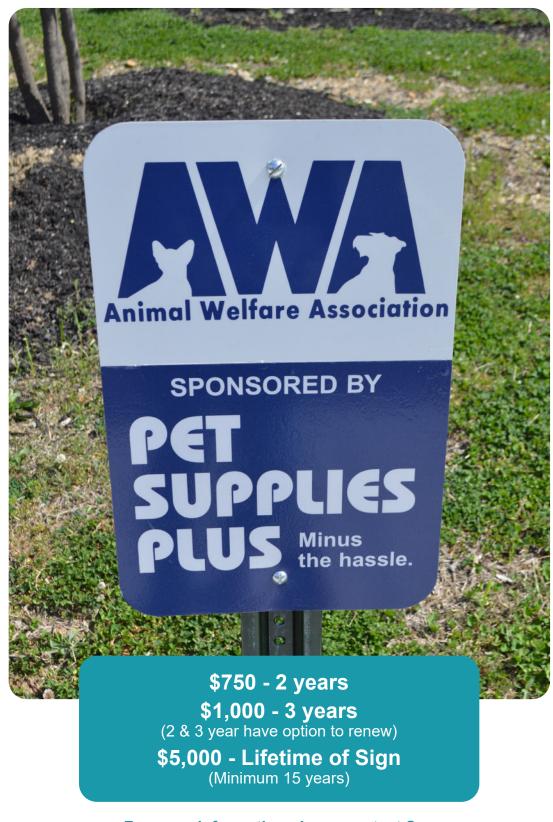

856.424.2288 ext. 118, email Sueb@awanj.org

\$750 - 2 years • \$1,000 - 3 years • \$5,000 - Lifetime of Sign (minimum 15 years) Option to renew

# AWA's Parking Area Signage **Dedication Form**

Please indicate the dedication length of time:

Parking Area Signage: \$750 for 2 years (option to renew) Parking Area Signage: \$1,000 for 3 years (option to renew) Parking Area Signage: \$5,000 for Lifetime of Sign (minimum 15 years)