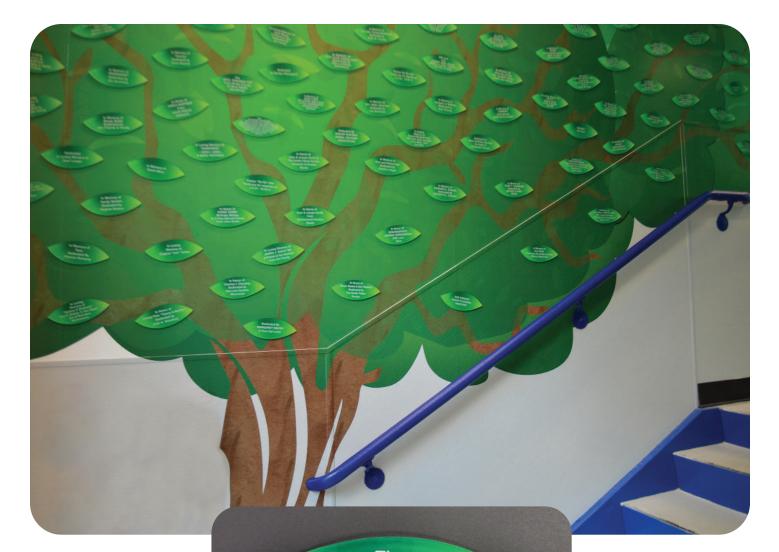

# Lifetime Option

Memorialize or honor a loved one or a beloved pet with a leaf on AWA's *Leaves of Love Memory Tree*.

Your personal message will be printed on an acrylic leaf and placed on our memory tree for years to come and will help future animals that arrive at AWA in need of love and care.

> Memory Leaf \$750 (For the life of the Memory Tree)

For more information please contact Sue at sueb@awanj.org or 856.424.2288 ext 118

The parking signs are a great way for individuals or a business to show support for AWA and its mission.

For more information please contact Sue at sueb@awanj.org or 856.424.2288 ext 118

The Charles and Kay Clausing Memory Wall for people and pets we love

**Memory Leaf - \$750** For the life of the Memory Tree