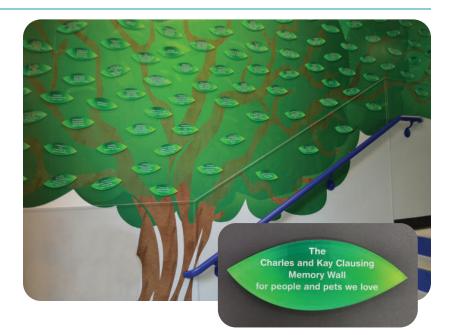

# Lifetime Option

Memorialize or honor a loved one or a beloved pet with a leaf on AWA's *Leaves of Love Memory Tree*.

Your personal message will be printed on an acrylic leaf and placed on our memory tree for years to come and will help future animals that arrive at AWA in need of love and care.

> Memory Leaf \$750 (For the life of the Memory Tree)

For more information please contact Sue at sueb@awanj.org or 856.424.2288 ext 118

The parking signs are a great way for individuals or a business to show support for AWA and its mission.

For more information please contact Sue at sueb@awanj.org or 856.424.2288 ext 118

The Charles and Kay Clausing Memory Wall for people and pets we love

**Memory Leaf - \$750** For the life of the Memory Tree