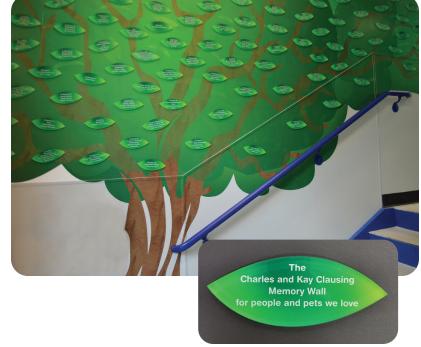

## **Lifetime Option**

Memorialize or honor a loved one or a beloved pet with a leaf on AWA's **Leaves of Love Memory Tree**.

Your personal message will be printed on an acrylic leaf and placed on our memory tree for years to come and will help future animals that arrive at AWA in need of love and care.

## Memory Leaf - \$750

For the life of the Memory Tree

For more information please contact Sue at sueb@awanj.org or 856.424.2288 ext 118

506 Centennial Blvd., Voorhees NJ 856.428.2288 • awanj.org • info@awanj.org