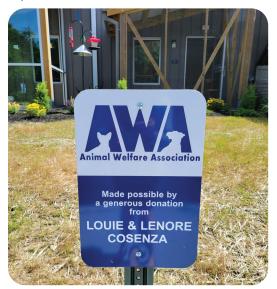

## Cat Condo & Dog Kennel - \$500 for 1 year Small Animal Space - \$250 for 1 year

Option to renew

The parking signs are a great way for individuals or a business to show support for AWA and its mission.

\$750 - 2 years \$1,000 - 3 years

Option to renew