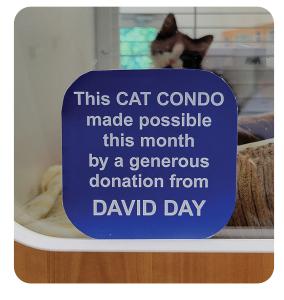

If you love cats, dogs and small furries a sponsor sign for a Dog Kennel, Cat Condo or in the Small Animal Space is the perfect option.

## Cat Condo & Dog Kennel - \$500 for 1 year Small Animal Space - \$250 for 1 year

Option to renew

The parking signs are a great way for individuals or a business to show support for AWA and its mission.